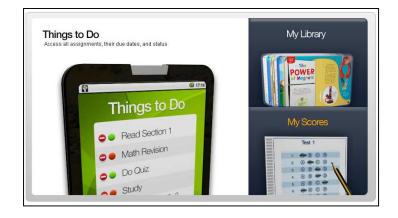

Once logged in, the student welcome page will appear. *Things to Do* displays a list of assignments and their due dates. *My Scores* shows your child's progress in assessments and assignments. *My Library* gives you access to the online version of the text, as well as any other material the teacher has made available.